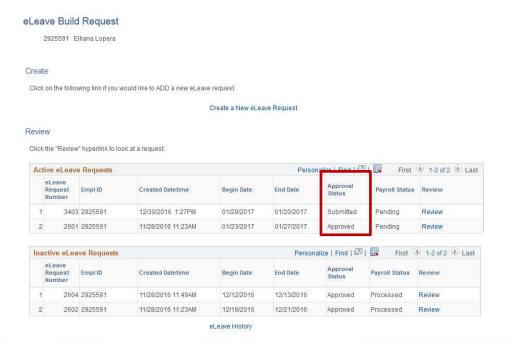

### STEPS TO REVIEW eLEAVE

- Navigate to Myhr.fiu.edu > Main Menu > Self Service > Time Reporting > Request Leave > eLeave Request
  - ➤ <u>Active eLeave Requests</u>: Displays eLeave request that are within pay periods that have not yet been processed.
- ➤ <u>Inactive eLeave Requests</u>: Displays past eLeave request that have already been processed by payroll. You may view the status of your eLeave request under the "Approval Status" column

#### 2. Select "Review" eLeave Build Request 2925591 Elliana Lopera Create Click on the following link if you would like to ADD a new eLeave request. Create a New eLeave Request Review Click the "Review" hyperlink to look at a request. Personalize | Find | 💷 | **Active eLeave Requests** First 1-2 of 2 Last eLeave Approval Request Payroll Status Review Empl ID Created Datetime Begin Date **End Date** Status Number 3403 2925591 12/30/2016 1:27PM 01/20/2017 01/20/2017 Submitted Pending Review 2601 2925591 11/28/2016 11:23AM 01/23/2017 01/27/2017 Review Approved Pending Personalize | Find | 2 | First 1-2 of 2 Last Inactive eLeave Requests el eave Approval **End Date** Request Empl ID Created Datetime Begin Date Payroll Status Review Status Number 2604 2925591 11/28/2016 11:49AM 12/12/2016 12/13/2016 Approved Processed Review 2602 2925591 11/28/2016 11:23AM 12/19/2016 12/21/2016 Processed Review eLeave History