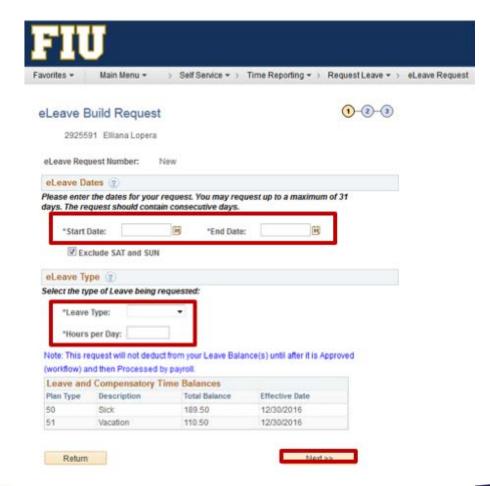

1. Navigate to Myhr.fiu.edu > Main Menu > Self Service > Time Reporting > Request Leave > eLeave Request

2. Select "Create a New eLeave Request"

3. Enter: Dates, Leave Type, and Hours per Day. Then select "Next"