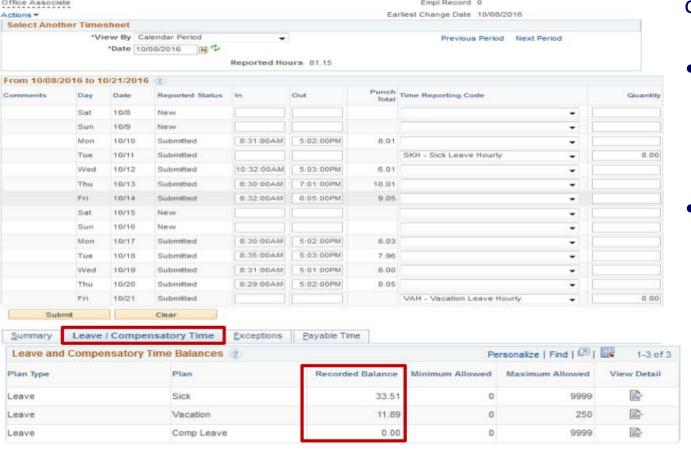

## STEPS TO VIEW LEAVE BALANCES

1. Navigate to Myhr.fiu.edu > Main Menu > Self Service > Time Reporting > Report Time > Timesheet

### STEPS TO VIEW LEAVE BALANCES

#### 2. Select the "Leave/Compensatory Time" tab

- 3. View "Recorded Balance" for total amount of Sick Leave and Vacation Leave
- Actual leave balances will not be updated until payroll has processed the hours submitted for the current pay period and future pay periods.
- Actual leave balances can be viewed on a paycheck by navigating to <u>Myhr.fiu.edu</u> > <u>Main Menu</u> > <u>Self Service</u> > <u>Payroll and Compensation</u> > <u>View Paycheck</u>