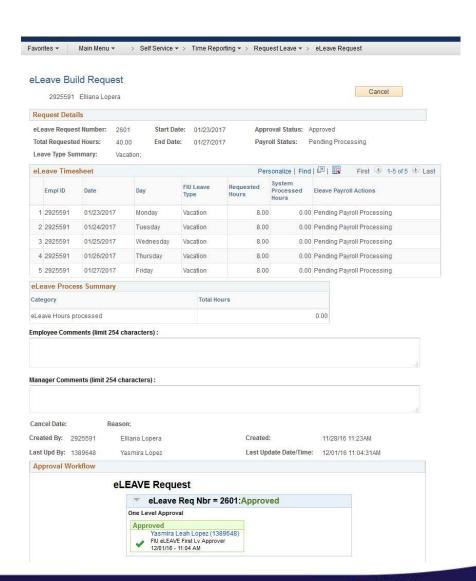

Enter comments for approver to review
- 7. Select "Submit"



The employee also has the ability to send a notification to additional individuals

1. Select "Notify



- Enter individual you would like to notify of leave
- 3. Select "OK"





### STEPS TO REVIEW eLEAVE

- Navigate to Myhr.fiu.edu > Main Menu > Self Service > Time Reporting > Request Leave > eLeave Request
  - ➤ <u>Active eLeave Requests</u>: Displays eLeave request that are within pay periods that have not yet been processed.
- ➤ <u>Inactive eLeave Requests</u>: Displays past eLeave request that have already been processed by payroll. You may view the status of your eLeave request under the "Approval Status" column





### STEPS TO REVIEW eLEAVE

#### To review the full details of the request:

#### 2. Select "Review"





## STEPS TO CANCEL eLEAVE

1. Navigate to Myhr.fiu.edu > Main Menu > Self Service > Time Reporting > Request Leave > eLeave Request

#### 2. Select "Review" eLeave Build Request 2925591 Elliana Lopera Create Click on the following link if you would like to ADD a new eLeave request. Create a New eLeave Request Review Click the "Review" hyperlink to look at a request. Personalize | Find | 💷 | **Active eLeave Requests** First 1-2 of 2 Last eLeave Approval Request Payroll Status Review Empl ID Created Datetime Begin Date **End Date** Status Number 3403 2925591 12/30/2016 1:27PM 01/20/2017 01/20/2017 Submitted Pending Review 2601 2925591 11/28/2016 11:23AM 01/23/2017 01/27/2017 Review Approved Pending Personalize | Find | 2 | First 1-2 of 2 Last Inactive eLeave Requests el eave Approval **End