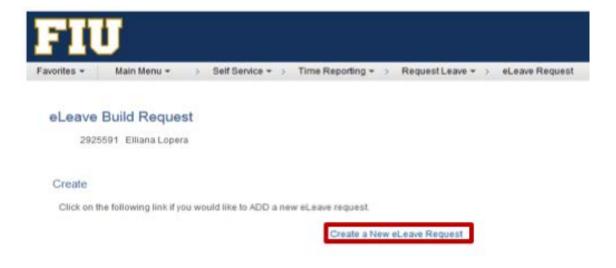

1. Navigate to Myhr.fiu.edu > Main Menu > Self Service > Time Reporting > Request Leave > eLeave Request

2. Select "Create a New eLeave Request"

3. Enter: Dates, Leave Type, and Hours per Day. Then select "Next"