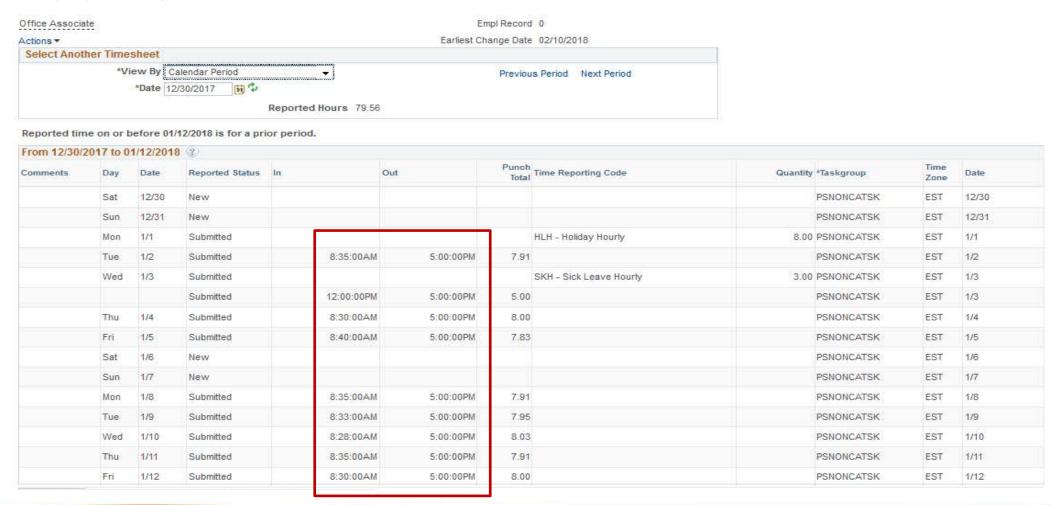

#### Non-Exempt Employees (Benefit Eligible)

Needs to report all hours worked on a daily basis

Date

10/8

10/9

10/11

10/14

10/16

EST Q 10/10

EST Q 10/12

EST Q 10/13

EST Q 10/17

EST Q 10/18

EST @ 10/19

EST Q 10/20

EST Q 10/21

EST

100

4-

1

1

EST

-

-

-

-

-

-

-

• Eligible for *overtime payment* 

Quantity \*Taskgroup

PSNONCATSK

8.00 PSNONCATSK

8.00 PSNONCATSK

Meal periods are automatically deducted