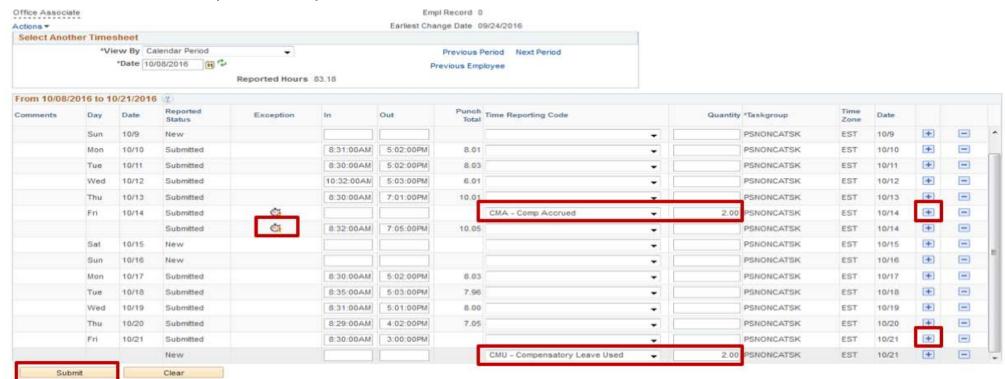

## HOW TO VIEW COMPENSATORY TIME

➤ Navigate to <u>Self Service</u> > <u>Time Reporting</u> > <u>Report Time</u> > <u>Timesheet</u>

- Employees may choose to place overtime hours in a compensatory time bank with the approval of their supervisor.
- Compensatory time bank needs to be used within 180 days

## HOW TO DESIGNATE COMPENSATORY TIME

- Compensatory time must be banked by your supervisor by using the CMA- "Comp Accrued" code in the timesheet on the day overtime occurred
- ➤ Once it is decided which day you will use your compensatory time, your supervisor will enter the CMU- "Compensatory Leave Used" code in the timesheet