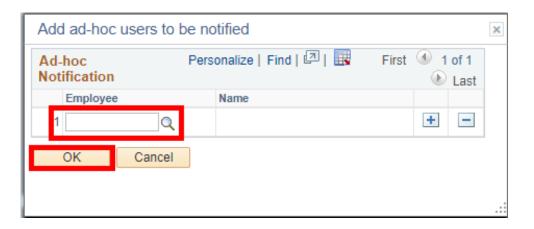

1. Select "Notify

- Enter individual you would like to notify of leave
- 3. Select "OK"