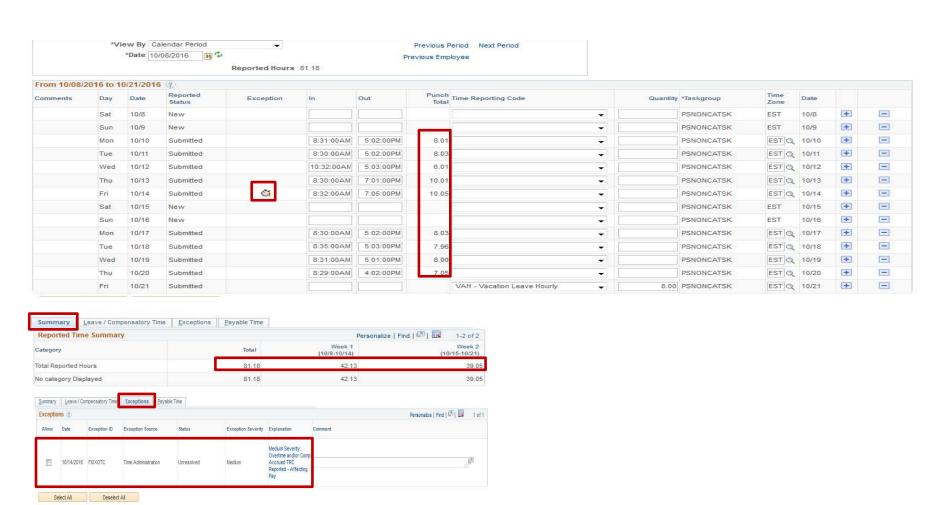

# STEPS TO REVIEW OVERTIME

➤ Navigate to <u>Self Service</u> > <u>Time Reporting</u> > <u>Report Time</u> > <u>Timesheet</u>

Update Exception

## HOW TO VIEW COMPENSATORY TIME

➤ Navigate to <u>Self Service</u> > <u>Time Reporting</u> > <u>Report Time</u> > <u>Timesheet</u>

- Employees may choose to place overtime hours in a compensatory time bank with the approval of their supervisor.
- Compensatory time bank needs to be used within 180 days

## HOW TO DESIGNATE COMPENSATORY TIME

- Compensatory time must be banked by your supervisor by using the CMA- "Comp Accrued" code in the timesheet on the day overtime occurred
- ➤ Once it is decided which day you will use your compensatory time, your supervisor will enter the CMU- "Compensatory Leave Used" code in the timesheet