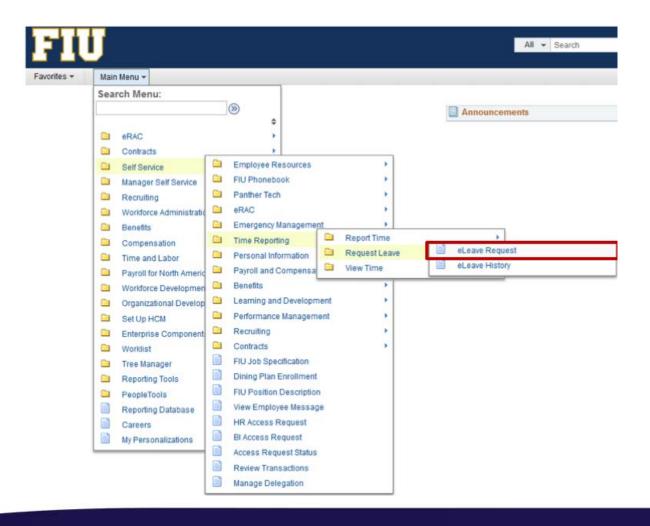

1. Navigate to Myhr.fiu.edu > Main Menu > Self Service > Time Reporting > Request Leave > eLeave Request

2. Select "Create a New eLeave Request"

3. Enter: Dates, Leave Type, and Hours per Day. Then select "Next"