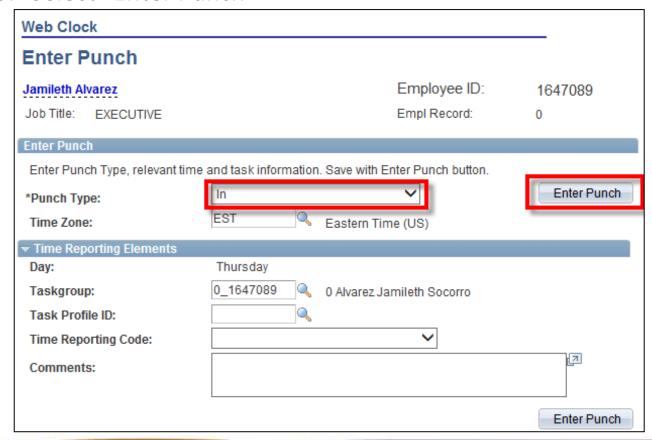

- 1. Navigate to Self Service > Time Reporting > Report Time > Web Clock
- 2. Select "In" under the "Punch Type" drop down menu at the end of your lunch break (Temporary Employees ONLY)
- 3. Select "Enter Punch"