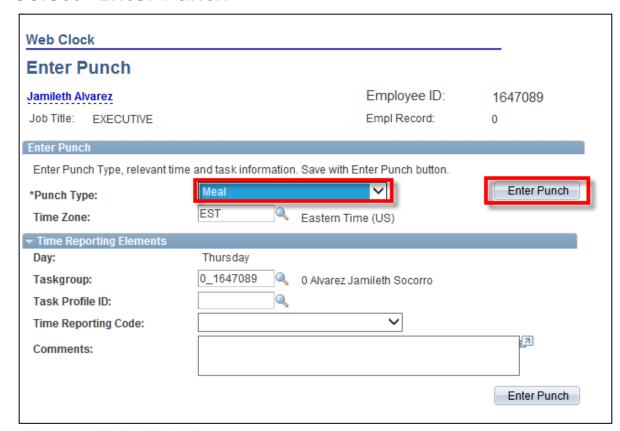

- 1. Navigate to Self Service > Time Reporting > Report Time > Web Clock
- 2. Select "Meal" under the "Punch Type" drop down menu at the start of your lunch break (Temporary Employees ONLY)
- 3. Select "Enter Punch"