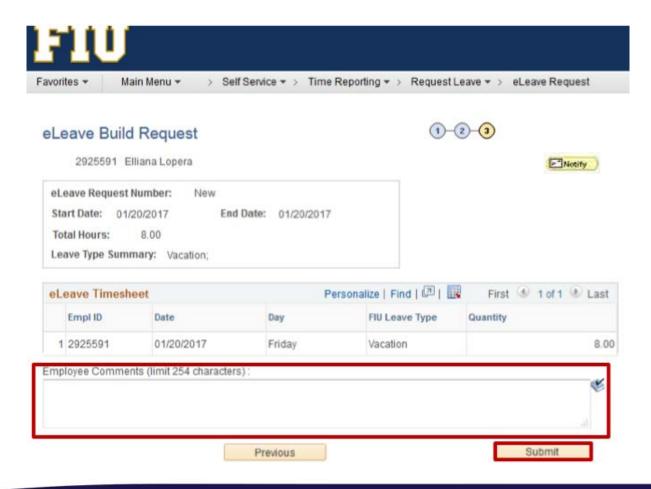

1. Navigate to Myhr.fiu.edu > Main Menu > Self Service > Time Reporting > Request Leave > eLeave Request

2. Select "Create a New eLeave Request"

3. Enter: Dates, Leave Type, and Hours per Day. Then select "Next"

- 4. Review and make any necessary edits
- Select "Next"

- 6. Enter comments for approver to review
- 7. Select "Submit"

The employee also has the ability to send a notification to additional individuals