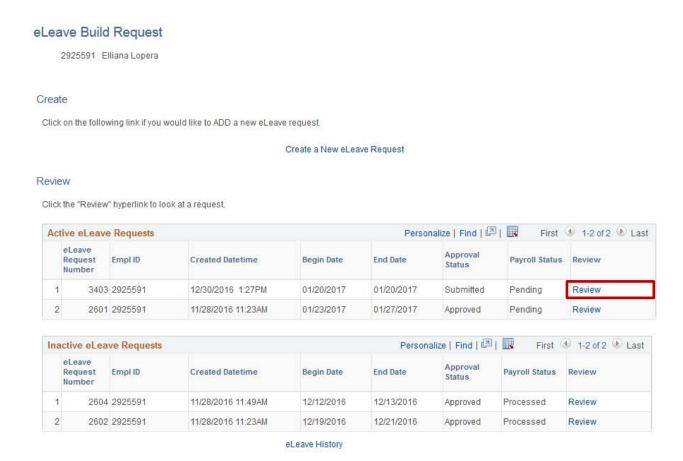

#### 2. Select "Review" eLeave Build Request 2925591 Elliana Lopera Create Click on the following link if you would like to ADD a new eLeave request. Create a New eLeave Request Review Click the "Review" hyperlink to look at a request. Personalize | Find | 💷 | **Active eLeave Requests** First 1-2 of 2 Last eLeave Approval Request Payroll Status Review Empl ID Created Datetime Begin Date **End Date** Status Number 3403 2925591 12/30/2016 1:27PM 01/20/2017 01/20/2017 Submitted Pending Review 2601 2925591 11/28/2016 11:23AM 01/23/2017 01/27/2017 Review Approved Pending Personalize | Find | 2 | First 1-2 of 2 Last Inactive eLeave Requests el eave Approval **End Date** Request Empl ID Created Datetime Begin Date Payroll Status Review Status Number 2604 2925591 11/28/2016 11:49AM 12/12/2016 12/13/2016 Approved Processed Review 2602 2925591 11/28/2016 11:23AM 12/19/2016 12/21/2016 Processed Review eLeave History

eLeave History