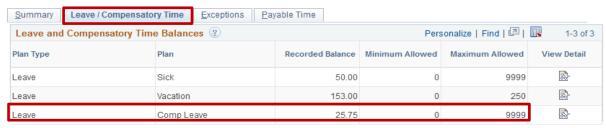

## STEPS TO VIEW LEAVE BALANCES

1. Navigate to Myhr.fiu.edu > Main Menu > Self Service > Time Reporting > Report Time > Timesheet

### STEPS TO VIEW LEAVE BALANCES

#### 2. Select the "Leave/Compensatory Time" tab

- 3. View "Recorded Balance" for total amount of Sick Leave and Vacation Leave
- Actual leave balances will not be updated until payroll has processed the hours submitted for the current pay period and future pay periods.
- Actual leave balances can be viewed on a paycheck by navigating to <u>Myhr.fiu.edu</u> > <u>Main Menu</u> > <u>Self Service</u> > <u>Payroll and Compensation</u> > <u>View Paycheck</u>