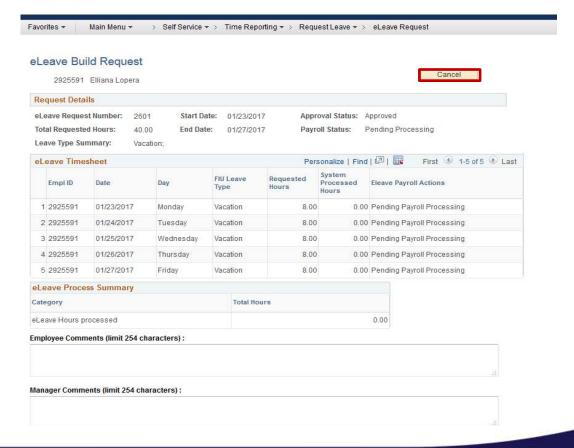

## STEPS TO CANCEL eLEAVE

1. Navigate to Myhr.fiu.edu > Main Menu > Self Service > Time Reporting > Request Leave > eLeave Request

#### 3. Select "Cancel"