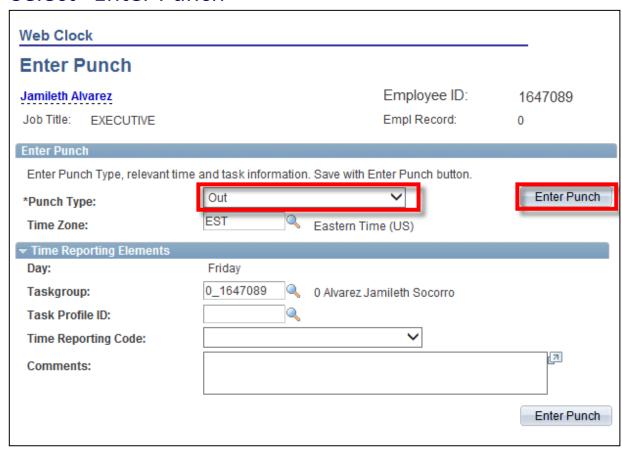

- 1. Navigate to Self Service > Time Reporting > Report Time > Web Clock
- 2. Select "Out" under the "Punch Type" drop down menu at the end of your work day
- Select "Enter Punch"