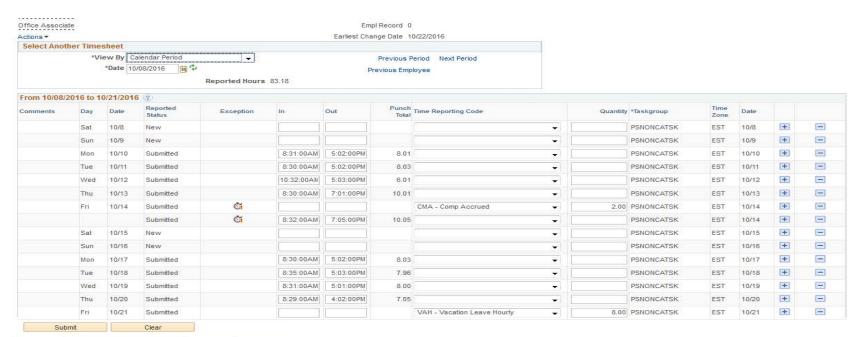

## HOW TO DESIGNATE COMPENSATORY TIME

- Compensatory time must be banked by your supervisor by using the CMA- "Comp Accrued" code in the timesheet on the day overtime occurred
- ➤ Once it is decided which day you will use your compensatory time, your supervisor will enter the CMU- "Compensatory Leave Used" code in the timesheet