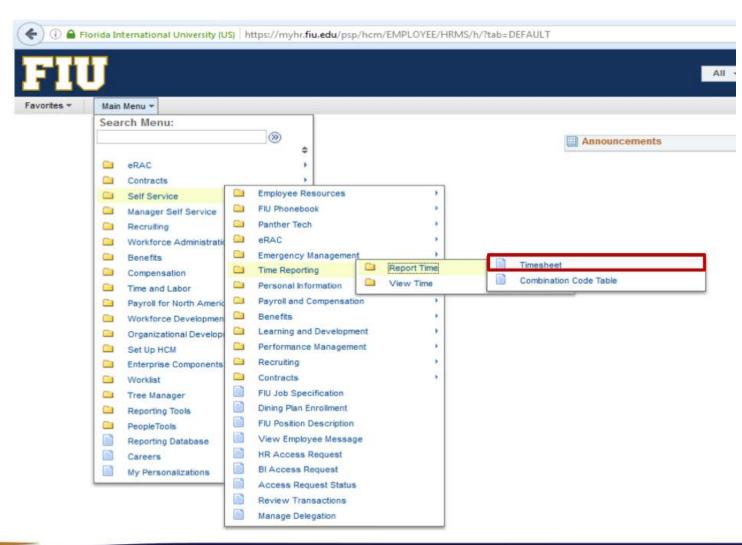

## STEPS TO REVIEW TIME

- 1. Navigate to <u>Self Service</u> > <u>Time Reporting</u> > <u>Report Time</u> > <u>Timesheet</u>
- 2. Review time

# STEPS TO REVIEW OVERTIME

➤ Navigate to <u>Self Service</u> > <u>Time Reporting</u> > <u>Report Time</u> > <u>Timesheet</u>

Update Exception