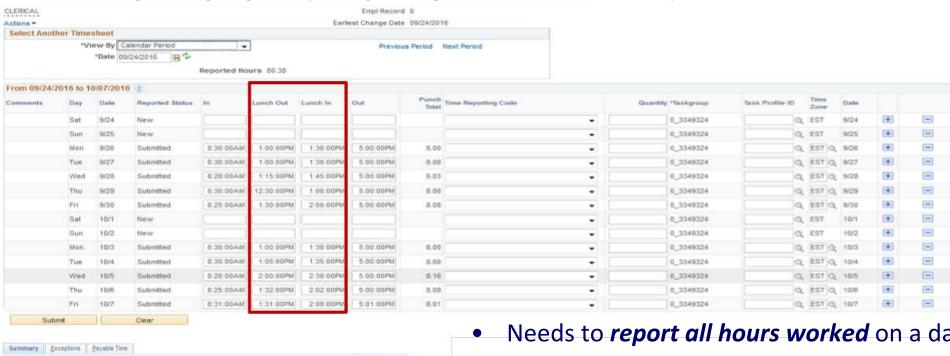

#### **Non-Exempt Employees (Temporary/Student Assistant)**

Update Exception

- Needs to *report all hours worked* on a daily basis
- Temporary employees are eligible for *overtime payment*
- Student Assistants *cannot* work more then 20 hours per week during fall and spring semesters. They may work up to 30 hours during the summer semester.
- Meal periods (clock out and in) must be entered on a daily basis (Only need to report 30 minute un-paid break)