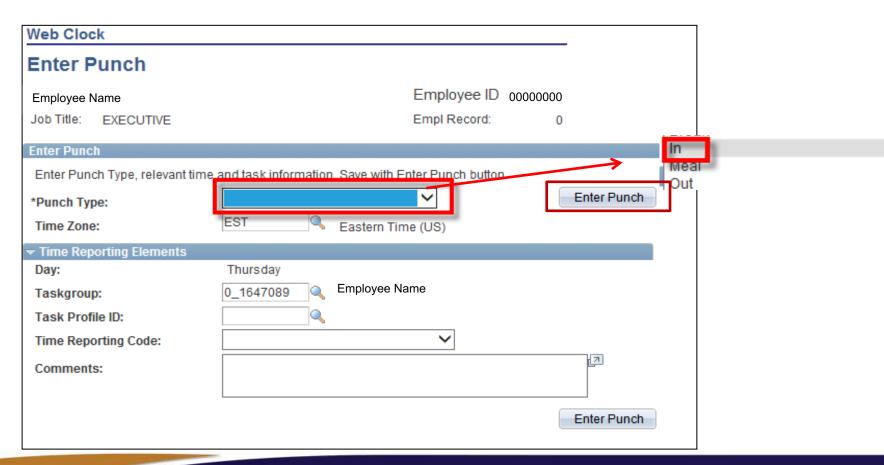

- 1. Navigate to <u>Self Service</u> > <u>Time Reporting</u> > <u>Report Time</u> > <u>Web Clock</u>
- 2. Select "In" under the "Punch Type" drop down menu at the start of your work day
- 3. Select "Enter Punch"