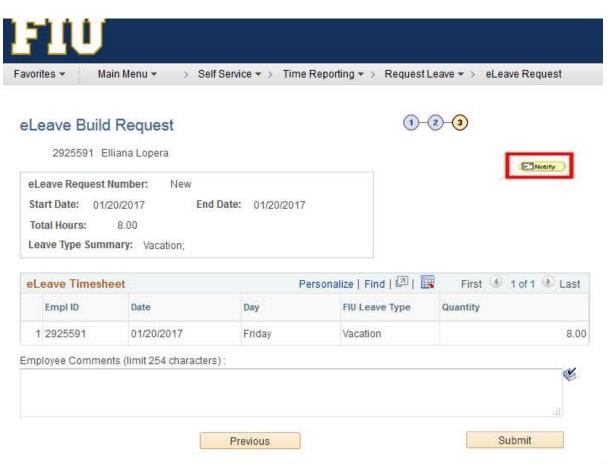

- 4. Review and make any necessary edits
- Select "Next"

- 6. Enter comments for approver to review
- 7. Select "Submit"

The employee also has the ability to send a notification to additional individuals

1. Select "Notify

- Enter individual you would like to notify of leave
- 3. Select "OK"