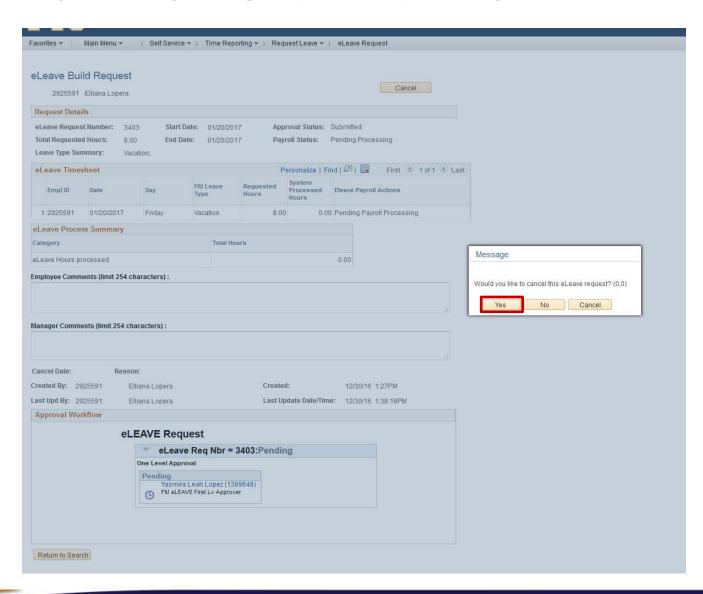

link to look at a request. Personalize | Find | 💷 | **Active eLeave Requests** First 1-2 of 2 Last eLeave Approval Request Payroll Status Review Empl ID Created Datetime Begin Date **End Date** Status Number 3403 2925591 12/30/2016 1:27PM 01/20/2017 01/20/2017 Submitted Pending Review 2601 2925591 11/28/2016 11:23AM 01/23/2017 01/27/2017 Review Approved Pending Personalize | Find | 2 | First 1-2 of 2 Last Inactive eLeave Requests el eave Approval **End Date** Request Empl ID Created Datetime Begin Date Payroll Status Review Status Number 2604 2925591 11/28/2016 11:49AM 12/12/2016 12/13/2016 Approved Processed Review 2602 2925591 11/28/2016 11:23AM 12/19/2016 12/21/2016 Processed Review eLeave History

eLeave History

#### 3. Select "Cancel"





## STEPS TO CANCEL eLEAVE

4. Select "Yes"



## STEPS TO ENTER RETRO TIME



 If hours need to be entered or edited for <u>a previous pay period</u>, the approver can go back one pay period to edit the timesheet

If hours need to be entered or edited for more than one previous pay period, the
employee will need to email comhr@fiu.edu and copy the Supervisor with the times and
dates to edit/enter



#### RESOURCES AND CONTACTS

#### **RESOURCES**

- FIU Division of Human Resources Compensation Administration
  - http://hr.fiu.edu/index.php?name=flsa
- U.S. Department of Labor Wage and Hour Division (WHD)
  - http://www.dol.gov/whd/flsa

#### **CONTACTS**

- HWCOM Human Resources
   Department 305-348-0621/ comhr@fiu.edu
- FIU Human Resources Service Center 305-348-2181/ <u>hr@fiu.edu</u>
- Compensation Administration 305-348-4996/ <