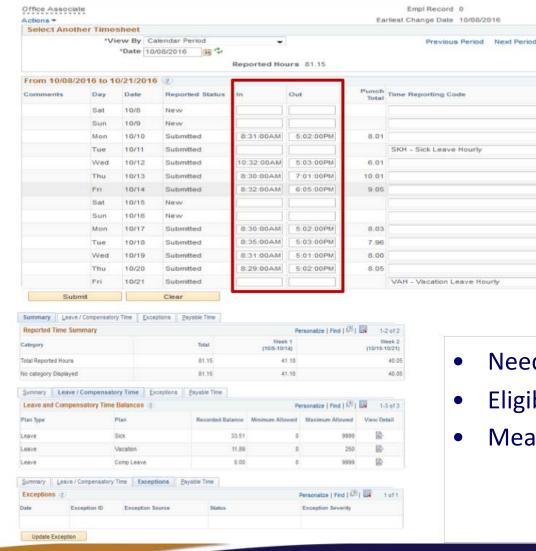

#### Non-Exempt Employees (Benefit Eligible)

Needs to report all hours worked on a daily basis

Date

10/8

10/9

10/11

10/14

10/16

EST Q 10/10

EST Q 10/12

EST Q 10/13

EST Q 10/17

EST Q 10/18

EST @ 10/19

EST Q 10/20

EST Q 10/21

EST

100

4-

1

1

EST

-

-

-

-

-

-

-

• Eligible for *overtime payment* 

Quantity \*Taskgroup

PSNONCATSK

8.00 PSNONCATSK

8.00 PSNONCATSK

Meal periods are automatically deducted