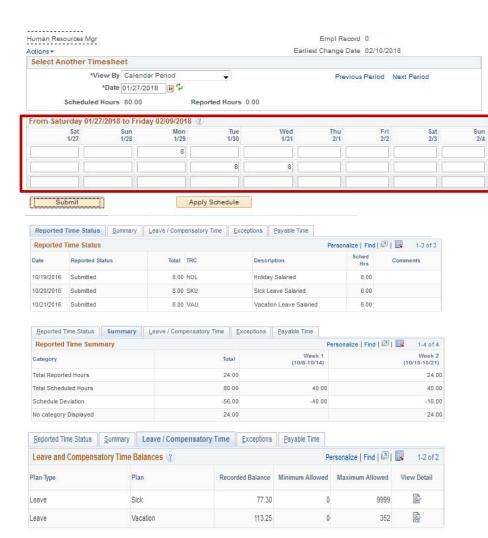

#### **Exempt Employees**

- Does not need to report daily hours worked
- Needs to report leave (vacation, sick, jury duty, etc.)

Total Time Reporting Code

HOL - Holiday Salaried

SKU - Sick Leave Salaried

VAU - Vacation Leave Salaried

 Not entitled for overtime pay or compensatory time for hours worked in excess of 40 hours in a workweek

\*Taskgroup

PSNONCATSK

PSNONCATSK PSNONCATSK -