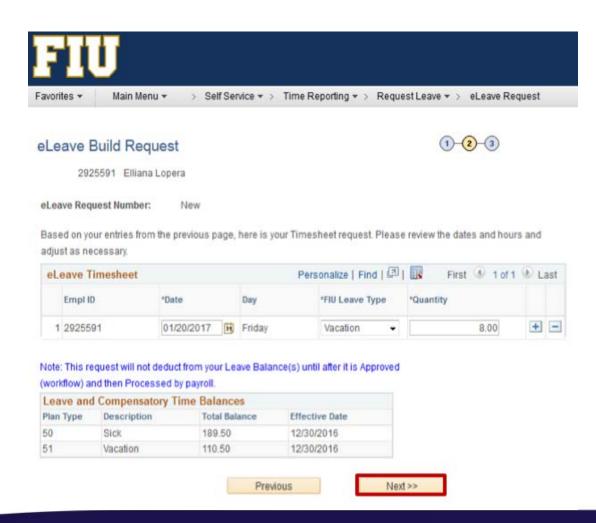

- 4. Review and make any necessary edits
- Select "Next"

- 6. Enter comments for approver to review
- 7. Select "Submit"

The employee also has the ability to send a notification to additional individuals